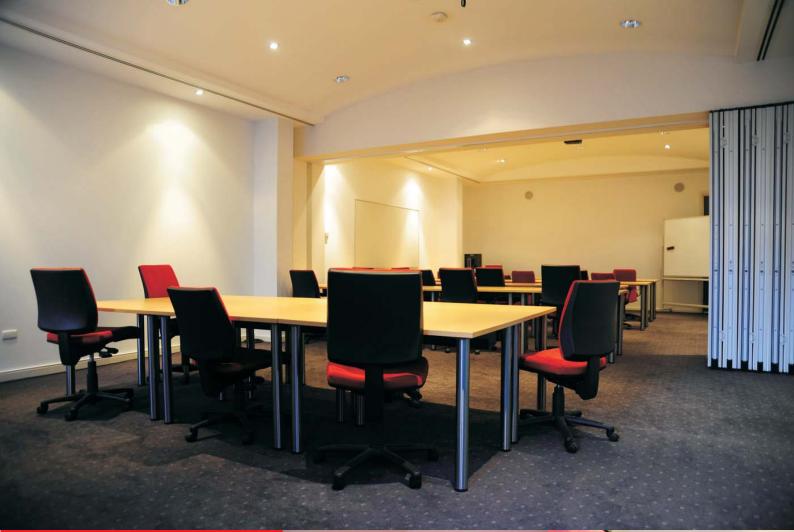

Computer Training Facilities Conference/Seminar Facilities Product Launches /functions Video Conferencing Facilities

# Rooms and Room Capacities

| Room          | Room Size<br>(LxW) | Room Size<br>(M2) | COMPUTER TRAINING FACILTIES |                  | CONFERENCE\SEMINAR FACILITEES |                     |           |     |         |                    |
|---------------|--------------------|-------------------|-----------------------------|------------------|-------------------------------|---------------------|-----------|-----|---------|--------------------|
|               |                    |                   | Computer<br>Training        | PC Room Combined | Theatre                       | Theatre<br>Combined | Classroom | Pod | U-Shape | Boardroom<br>style |
| 1             | 6.5m x 6.4m        | 42                | 16                          | 32               | 50                            | 110                 | 16        | 12  | 12      |                    |
| 2             | 6.5m x 6.4m        | 42                | 16                          |                  | 50                            | 0                   | 16        | 12  | 12      |                    |
| Board Room1   | 7.1m x 3.4m        | 24                |                             |                  |                               |                     |           |     |         | 12                 |
| 3             | 9.1m x 4.8m        | 53                | 20                          |                  | 62                            | 20                  | 20        | 18  | 22      |                    |
| 4             | 9.1m x 5.1m        | 45                | 16                          |                  | 56                            |                     | 16        | 18  | 22      |                    |
| 5             | 7.5m x 4.6m        | 33                | 11                          |                  |                               |                     | 11        | 12  | 14      |                    |
| 6             | 9.6m x 8m          | 74                | 30                          |                  | 80                            |                     | 30        | 36  | 24      |                    |
| Function Room | 19m x 4.6m         | 100               | 24                          |                  | 120                           |                     | 24        | NS  | NS      | 44                 |
| Board Room2   | 8.5 x 4.1m         | 35                |                             |                  |                               |                     |           |     |         | 16                 |