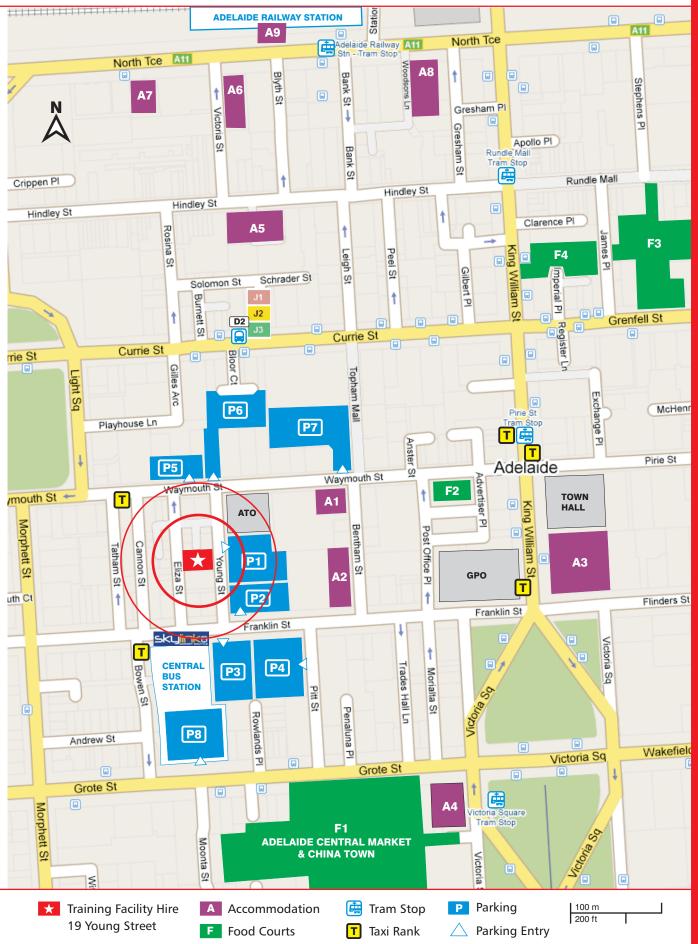

## Location

Situated in the heart of Adelaide's CBD.

The International Visualisation Centre

#### Accomodation

Distance and times based on walking. Please use times and prices as quide only.

A1 Rendezvous Allegra Hotel 55 Wavmouth St Tel: 61 8 8115 8888 www.rendezvoushotels.com.au Distance: 180m, 2 Min

A2 Franklin Street Apartments 36 Franklin Street, Adelaide SA 5000 (Corner of Franklin and Bentham Streetsentrance is on Bentham Street) www.franklinapartments.com.au Reservations 1300 66 22 88 Distance: 175m, 2 Min

A3 Medina Grand Adelaide Treasury 2 Flinders Street, Adelaide SA 5000 Phone: +61 8 8112 0000 www.medina.com.au Distance: 400m, 4 Min

A4 Hilton Adelaide hotel 233 Victoria Square Tel: +61 8 8217-2000 www.hilton.com Distance: 570m, 6 Min

A5 Holiday Inn Adelaide 65 Hindley Street (08) 8231 5552 www.HolidayInn.com.au Distance: 650m, 8 Min

A6 Radisson Playford 120 North Terrace (08) 8213 8888 Distance: 780m, 10 Min

A7 Oaks Horizons 104 North Terrace 1300 721 916 www.theoaksgroup.com.au Distance: 980m, 12 Min

A8 Stamford Plaza Adelaide 150 North Terrace 1300 301 391 www.stamford.com.au Distance: 860m, 9 Min

#### A9 Hyatt Regency

North Terrace (08) 8231 1234 http://www.hyatt.com Distance: 920m, 10 Min

#### Adelaide Central market & China F1 Town128 King William St, (accessible from

both Gouger and Grote Streets) http://www.adelaidecentralmarket.com.au/ Distance: 360m, 4 Min

**Trading Hours** Sun - Closed Mon - Closed Tue - 7am to 5.30pm Wed - 9am to 5.30pm Thu - 9am to 5.30pm Fri - 7am to 9pm Sat - 7am to 3pm

F2 ANZ Building - Café Precinct 11 Waymouth Street Distance: 300m, 5 Min

> Trading Hours Mon to Fri - 7am to 5.00pm Sat & Sun - Closed

### F3 City Cross Arcade

32 Grenfell St Distance: 680m, 11 Min

Trading Hours Mon to Thu - 8am to 5.00pm Fri - 8am to 9.00pm Sat - 9.00am to 5pm Sun - 11am to 5.00pm

#### F4 Southern Cross Arcade. 52-62 King William Street

**Trading Hours** Mon to Thu - 9am to 5.30pm Fri - 9am to 7.00pm Sat - 10am to 4pm Sun - 10am to 4pm

Distance: 180m, 2 Min

#### Parking

Distance and times based on walking. Please use times and prices as guide only as they can change at the discretion of the owners at any time.

P1 CARe Park - Young Street 15 young Street Times: 24 hours\7 days

> Daily Parking Charge: Mon - Fri \$11 between 6am - 11.59pm after 4pm til 11.59pm is \$6 Sat & Sun \$6 Hourly parking: No

Notes: Ground and 2nd floor reserved, parking on daily basis only on level 1. COINS ONLY so please have them handy as there is no attendant. Distance: directly across the street

#### P2 Corner Young & Franklin Streets

Daily Parking Charge: \$9 for 12 hours.

Hourly parking: \$3 per hour Ticket machine Distance: 75m, 1min Notes: COINS ONLY so please have them handy as there is no attendant.

#### P3 CARe Park - Franklin Street

81 Franklin Street Type: Ground Floor, old building Times: Mon to Thursday 7am - 8pm Fri - 7am -10.30pm

Daily Parking Charge: \$9 after 4pm \$5 Hourly rate: No Distance: 84m, 1 Min

#### P4 CARe Park - Pitt Street

15 Pitt Street Type: Undercover 6 floor Multi-story Times: Mon to Thurs 6am - 8pm Fri: 6am - 10.30pm Sat: 6.30am - 5.30pm Sunday: Closed

Daily Parking Charge: \$11 Mon - Fri, Sat \$4 In by 10am out between 1 & 8pm

#### P5 CARe Park - Little Waymouth

**102 Waymouth Street** Type: Partly under cover and partly open air lot. Times: 24 Hours **Ticket machine** 

Daily Parking Charge: Mon - Fri \$11 after 4pm \$5 Sat & Sun \$5

#### P6 CARe Park - Henry Waymouth

100 Waymouth st Type: 8 floor Multi-story Times: Mon to Fri 7am - 7.30pm

Daily Parking Charge: \$12 in by 9.30am out by 3-7pm

Hourly parking: hourly rat is \$3.50 for first hour or part there of \$16 for up to 5th hour or part there of \$19 max charge Distance: 100m, 1 Min

#### P7 U-Park - Topham

52-54 Waymouth Street Type: Multi-storeyType: Times: Mon - Fri 7.00am -12 midnight Saturday 8.00am - 12 midnight

Daily Parking Charge: \$13 Monday - Friday Enter before 8.30am and exit before 7.00pm. Pre pay before 8.45am and exit up until midnight for no extra charge.

#### P8 U-Park - Grote Street

Type: Multi -storey Times: Monday -Sat 6.30am - 12midnight Sun 10.00am - 10.00pm

Daily park rate: \$9.50 Mon to Fri Enter before 8:30am and exit before 7pm.

Hourly rate: \$2.20 per hour or part there of over 6 hours is \$16.50 Distance: 400m, 4Mins