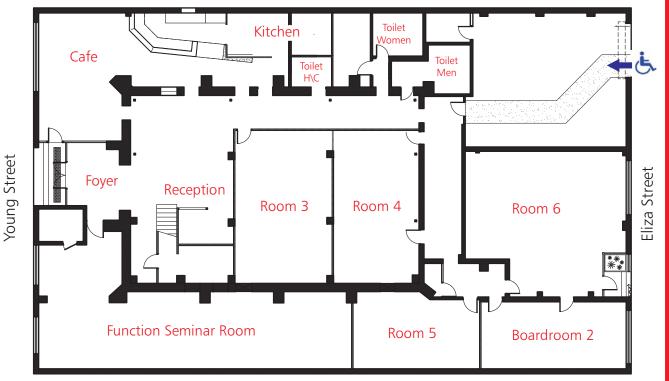

## Floorplan and Room Numbers

### Training Rooms Floorplan - Ground Floor

Please note: Handicapped access is from Eliza Street.