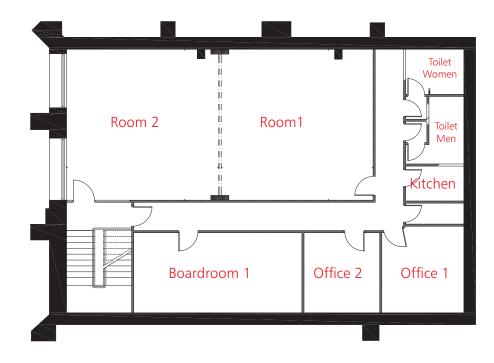

| 30                          |                  | 80                            |                     | 30        | 36  | 24      |                    |
| Function Room | 19m x 4.6m         | 100               | 24                          |                  | 120                           |                     | 24        | NS  | NS      | 44                 |
| Board Room2   | 8.5 x 4.1m         | 35                |                             |                  |                               |                     |           |     |         | 16                 |



The International Visualisation Centre

## Floorplan and Room Numbers



### Training Rooms Floorplan - Ground Floor

Please note: Handicapped access is from Eliza Street.

### Training Rooms Floorplan - 1st Floor



## Location

Situated in the heart of Adelaide's CBD.



The International Visualisation Centre

#### Accomodation

Distance and times based on walking. Please use times and prices as quide only.

A1 Rendezvous Allegra Hotel 55 Wavmouth St Tel: 61 8 8115 8888 www.rendezvoushotels.com.au Distance: 180m, 2 Min

A2 Franklin Street Apartments 36 Franklin Street, Adelaide SA 5000 (Corner of Franklin and Bentham Streetsentrance is on Bentham Street) www.franklinapartments.com.au Reservations 1300 66 22 88 Distance: 175m, 2 Min

A3 Medina Grand Adelaide Treasury 2 Flinders Street, Adelaide SA 5000 Phone: +61 8 8112 0000 www.medina.com.au Distance: 400m, 4 Min

A4 Hilton Adelaide hotel 233 Victoria Square Tel: +61 8 8217-2000 www.hilton.com Distance: 570m, 6 Min

A5 Holiday Inn Adelaide 65 Hindl